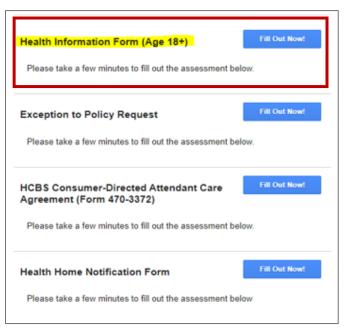

| Medical Information |
|---------------------|
| Claims              |
| Health Alerts       |
|                     |
| Let Us Know         |
| Authorization       |

4. Select Fill Out Now! to complete the Health Information Form.

How to Complete the Health Risk Screening