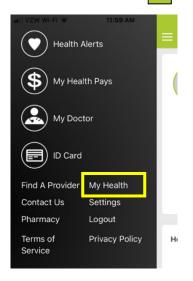

2. Log in to your account. New to the app? Click Register to create an account.

3. Click on the main menu = icon in the top-left corner, and then select **My Health**.

4. Select **Health Risk Screening** and complete the HRS.

| 📲 VZW Wi-Fi 🗢      | 12:06 РМ<br>My Health |   |
|--------------------|-----------------------|---|
| Health Library     |                       | > |
| Health Risk Screer | ning                  | > |
|                    |                       |   |