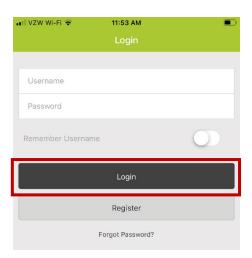

2. Log in to your account. New to the app? Click Register to create an account.

3. Click on the main menu = icon in the top-left corner, and then select **My Health**.

4. Select **Health Risk Screening** and complete the HRS.