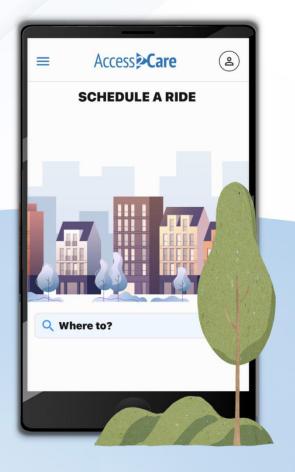

## Non-Emergency Medical Transportation

with the new Access2Care App.

## **Schedule Travel to:**

- ✓ Primary Care Visits
- ✓ Pain Management
- √ Physical Therapy
- √ Heart Health
- ✓ Dental Appointments
- ✓ Rehabilitation
- ✓ Lab Services
- √ Pharmacy Pick-up
- ✓ And Other Medical Appointments